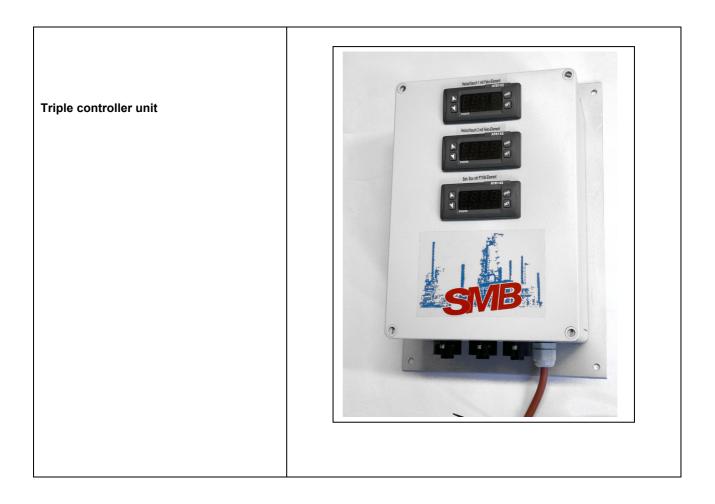

## Control panel of heating hoses

- Complete unit for 230V ~ design. SSR relays with heat sink up to 25A switchable
- Because we interpret the sampling tube also in other tensions, the corresponding rule will be adjusted accordingly.
- 3xController with upper or lower alarm
- 1 Regulator with 2 PT 100 inputs to monitoring the heated hoses with sensors