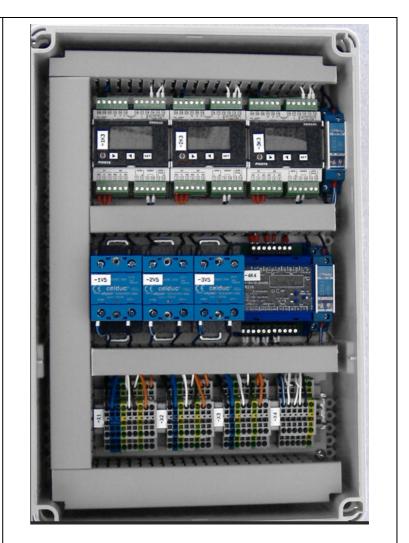

## Control panel of heating hoses



- Complete unit for 230V ~ design. SSR relays with heat sink up to 25A switchable
- Because we interpret the sampling tube also in other tensions, the corresponding rule will be adjusted accordingly.
- 3xController with upper or lower alarm
- 1 Regulator with 2 PT 100 inputs to monitoring the heated hoses with sensors



Through our manufacturing capabilities, we are all able according to customer specifications to design and build.

From us, you get the current guiding plans and complete documentation after installation. Further, we install the control panel in your plant



SMB-Standard controller 230V, SSR 25A and heat sink