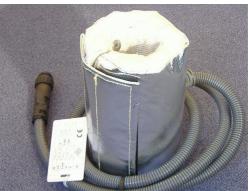

## Heating- and insulation sleeves

Heating- an insulation sleeves are flexible, re- and detachable heating and insulation systems. It can be connected with nearly every object.

## Essential product features and advantages

- Installed, constructed and customized regarding to the costumers request
- □ high standing time by using chosen materials and optimized design
- □ re- and detachable every time
- high effective, integrated warmth isolation
- regular heat input by leak proof proof heating head assignment
- □ robust an dirt repellent surface with various coatings