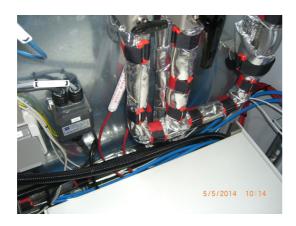

 ISO-M-BAND-isolation in a analyzer cabinet tube mounting with 180°C

Remark: These parts are made regarding to the customer request!