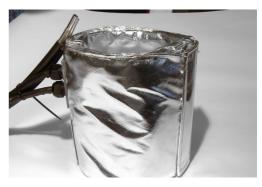

## Heating- and insulation sleeves

Heating- an insulation sleeves are flexible, re- and detachable heating and insulation systems. It can be connected with nearly every object.

## Essential product features and advantages

- Installed, constructed and customized regarding to the costumers request
- □ high standing time by using chosen materials and optimized design
- □ re- and detachable every time
- high effective, integrated warmth isolation
- regular heat input by leak proof proof heating head assignment
- □ robust an dirt repellent surface with various coatings